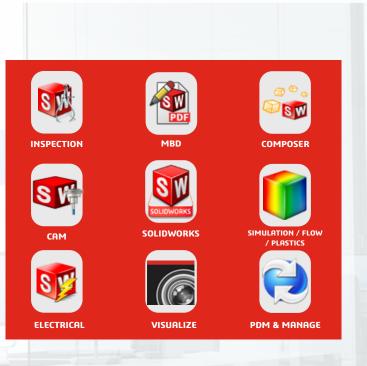

## **Desktop Solutions**

SOLIDWORKS delivers easy-to-use tools that help conceptualize, create, validate, communicate, manage, and transform your innovate ideas into great product designs.

- Create fast and accurate designs, including 3D models
  and 2D drawings of complex parts and assemblies
- Utilize electrical solutions to simplify schematic and 3D design
- Design for cost and manufacturing with cost estimation tools and manufacturability checks
- Interact with team members and control revisions with standardized data management tools
- Eliminate errors and rework by using integrated motion
  and stress analysis tools