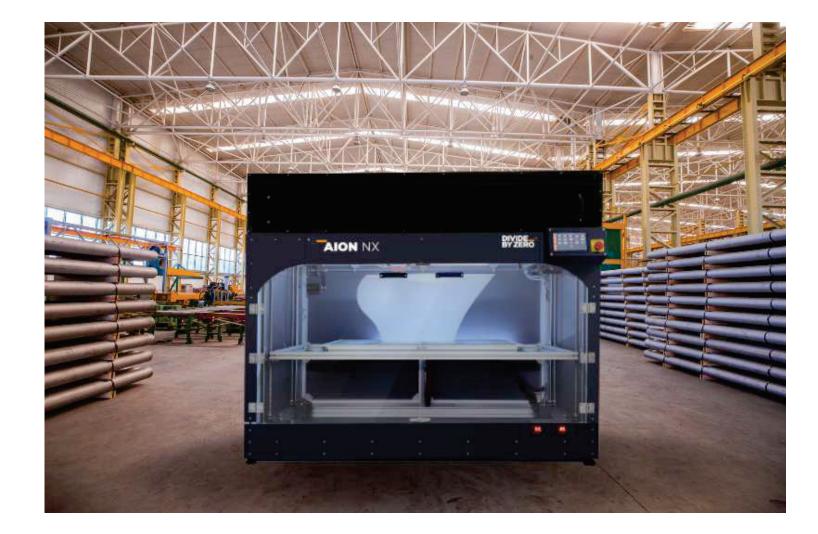

# AION NX

## **AION NX 3D PRINTER - THE BEST FOR YOU**

IOT ENABLED, INDUSTRIAL
STANDARD, LARGE FORMAT
HIGH SPEED MODULAR 3D
PRINTER AVAILABLE AS A
CKD KIT.

AION NX is a large format, customisable high speed modular 3D printer which brings to you the ability to produce large volume components, on site in minimum time with maximum efficiency. It comes in an easy to assemble CKD Kit, with effortless portability and multi- material compatibility. All this at the most competitive rates in the market.

AION NX helps you create tomorrow today!

Save your time, money, space and ideas with the AION NX 3D Printer