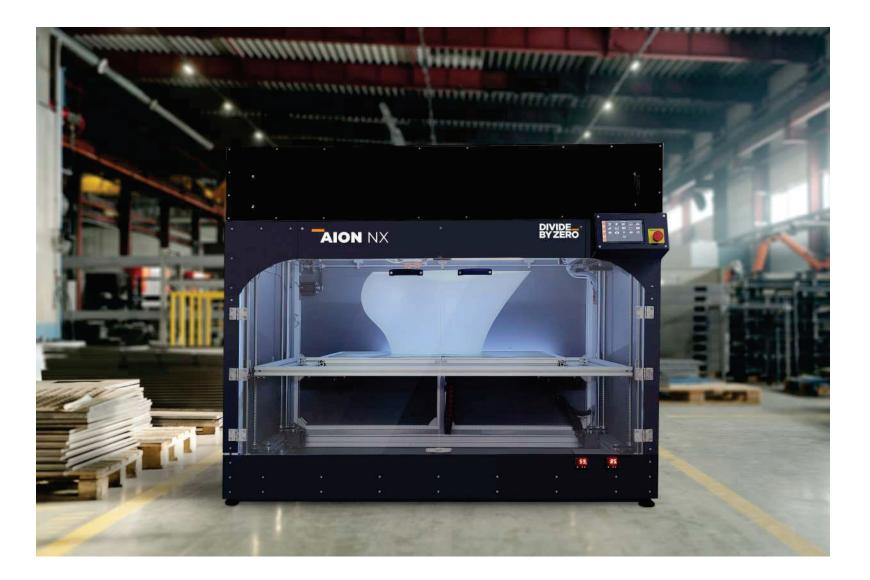

# AION NX

## **AION NX 3D PRINTER - THE BEST FOR YOU**

IOT ENABLED, INDUSTRIAL
STANDARD, LARGE FORMAT
HIGH SPEED MODULAR 3D
PRINTER AVAILABLE AS A
CKD KIT.

AION NX is a large format, customisable high speed modular 3D printer which brings to you the ability to produce large volume components, on site in minimum time with maximum efficiency. It comes in an easy to assemble CKD Kit, with effortless portability and multi- material compatibility. All this at the most competitive rates in the market.