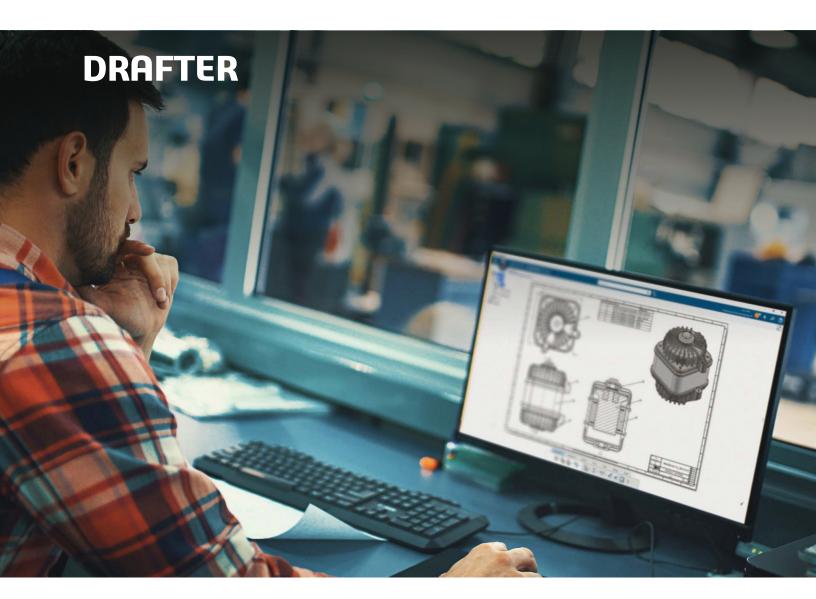

## **QUICKLY GENERATE 2D DRAWINGS FROM YOUR 3D MODELS**

Reduce the time and cost of your design-to-manufacturing process by generating drawings of parts and assemblies that help you communicate how to manufacture your models.

## **OVERVIEW**

Connected to the **3D**EXPERIENCE® platform, Drafter is a Windows-based application that rapidly derives 2D drawings from 3D models. Whenever you modify your 3D model, your drawings update instantly. With Drafter's comprehensive, production-quality 2D drawing and detailing capabilities, designers and engineers can easily annotate and add dimensions to drawings and, with data saved to the cloud, are able to share drawings in real time.

## CAPABILITIES OF DRAFTER

- Quickly generate drawings from your 3D parts and assemblies.
- Easily apply dimensions, annotations and cross-sections to your drawings.
- 2D drawings are always up-to-date as they update instantly when you modify your 3D model thanks to powerful integration.