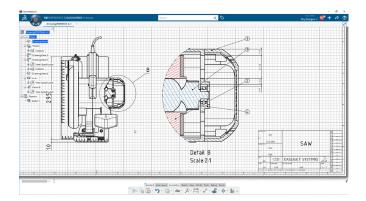

## **QUICKLY GENERATE 2D DRAWINGS FROM YOUR 3D MODELS**

Reduce the time and cost of your design-to-manufacturing process by generating drawings of parts and assemblies that help you communicate how to manufacture your models.

## CAPABILITIES OF DRAFTER

- Quickly generate drawings from your 3D parts and assemblies.
- Easily apply dimensions, annotations and cross-sections to your drawings.
- 2D drawings are always up-to-date as they update instantly when you modify your 3D model thanks to powerful integration.