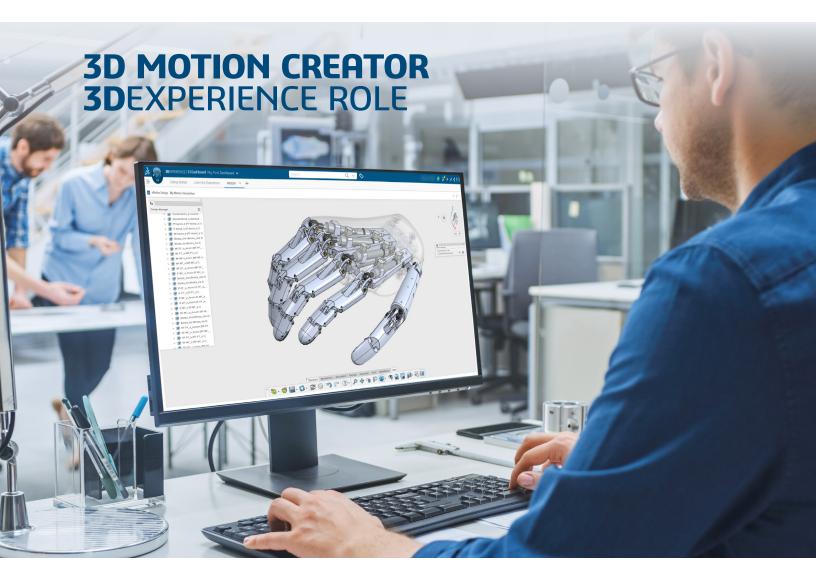

# **OVERVIEW**

3D Motion Creator is an easy-to-use, browser-based solution that offers kinematic and dynamic motion capabilities to evaluate and validate your design. Set up your motion analysis efficiently using intuitive tools and modeling elements. Built on the cloud- based **3D**EXPERIENCE® platform, 3D Motion Creator allows automated motion model generation based on 3D design and quick update of the model after design changes working seamlessly with the design-to-manufacturing, data management and collaboration solutions on the platform.

# **KEY CAPABILITIES**

- · Quick kinematic assessment of your product based on automated model generation in intuitive the Kinematics Player tool.
- Work entirely in a web browser, giving you the freedom to simulate anytime, anywhere, with no need for installation.
- Utilize an easy-to-use environment to guickly enhance your model with dynamic capabilities like drivers and spring/ damper.
- Rapidly update the model based on designs iterations and perform analysis using a world-class solver.
- Evaluate your results using 3D animation as well as 2D Plots built-in to the motion environment.
- Intuitive and streamlined assessment of complex mechanism dynamics using the Motion Manager tool.
- · Save and share mechanism motion animation with your colleagues.