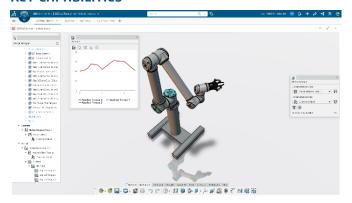

# **KEY CAPABILITIES**

- · Quick kinematic assessment of your product based on automated model generation in intuitive the Kinematics Player tool.
- Work entirely in a web browser, giving you the freedom to simulate anytime, anywhere, with no need for installation.
- Utilize an easy-to-use environment to guickly enhance your model with dynamic capabilities like drivers and spring/ damper.
- Rapidly update the model based on designs iterations and perform analysis using a world-class solver.
- Evaluate your results using 3D animation as well as 2D Plots built-in to the motion environment.
- Intuitive and streamlined assessment of complex mechanism dynamics using the Motion Manager tool.
- · Save and share mechanism motion animation with your colleagues.