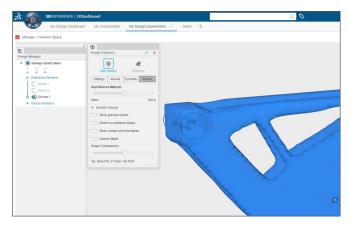

### **CAPABILITIES OF 3D CREATOR**

- Easily model parametric solids and surfaces to convey conceptual design and detailed parts and assemblies.
- Optimize and evolve existing designs with a generative design approach.
- Understand structural requirements such as support loads and constraints before creating geometry through an easy exploration of optimal material with Design Guidance.
- · Get design inspiration from real-world loads and fixtures.
- Iterate rapidly and change design intent without the rework associated with typical parametric modeling tools.
- Eliminate the need to plan your assembly structure up front. Make model changes at any time in a single modeling environment for parts and assemblies.